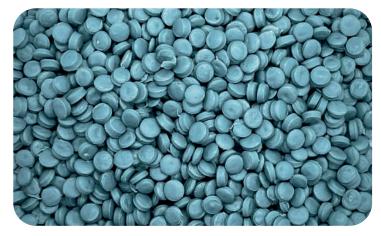

# HDPE Repro (100% PCR)

### Fractional Melt HDPE Pellets

Superior quality HDPE fractional melt (0.35 g/10 min ± 0.10)<sup>1</sup> pellets derived from 100% post-consumer HDPE blow grade bottles. This material is pelletized through a double degasification/devolatilization process with an ultra-fine mesh laser filtration system. Suitable for a wide variety of contaminant and melt-flow sensitive extrusion and blow molding applications including production of pipes, tubes, liners/film, sheet, plastic lumber, bottles, and more.

| Technical Specifications |                                            |          |  |
|--------------------------|--------------------------------------------|----------|--|
| Melt Flow (MFI)          | $0.35 \pm 0.10^{1}$                        | g/10 min |  |
| Density                  | 0.956 (avg.) <sup>2</sup>                  | g/cm³    |  |
| Color                    | Grey                                       |          |  |
| PCR Content              | 100%                                       |          |  |
| Process                  | Degassed and devolatilized, laser filtered |          |  |
| 1 ASTM D1238-10          | 2 ASTM D792-20                             |          |  |